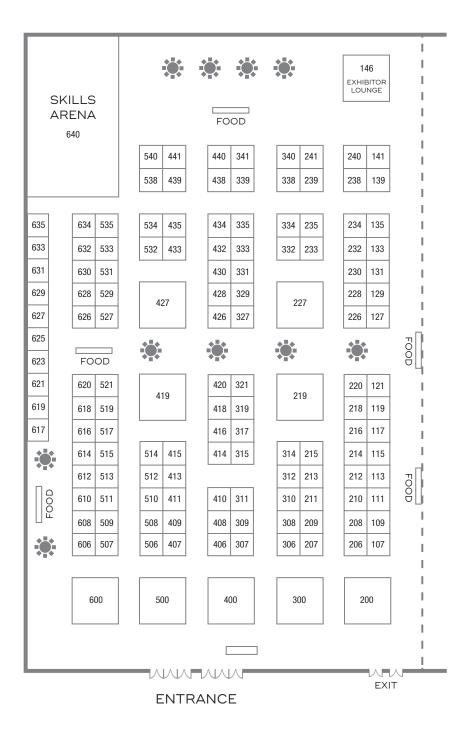

### EXHIBITOR FLOOR PLAN

- Early move out from listed move out time will incur an additional fee of 50% of the exhibitor booth cost.
- Conference organizers reserve the right to change the floor plan including but not limited to aisle space and booth assignments without notice to provide a more satisfactory, attractive, and successful trade show.
- Payments must be received within 30 days of invoice to guarantee exhibit space. All pricing is quoted in US Dollars. Refer to the exhibit registration form for cancellation policies.
- Pre-registration for exhibit representatives is required. Additional conference and trade show badges are available for \$380 each. (Includes meals, breaks, networking reception, and access to conference sessions.)